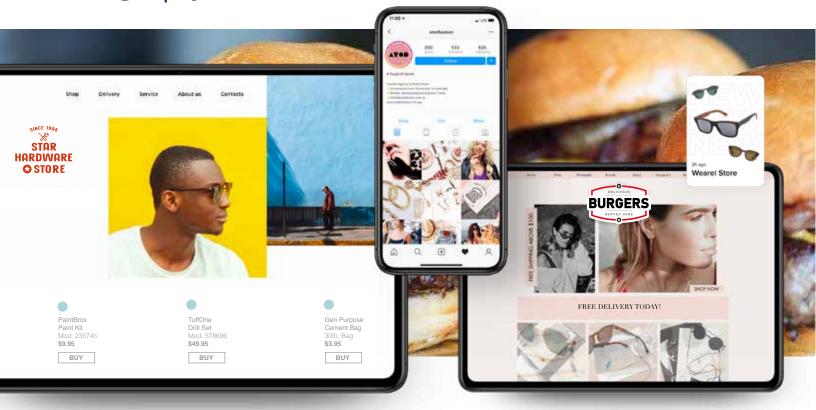

#### A FAST and EASY solution to expand your business and sell online.

Customers have embraced online shopping, and there is no going back. An online store can allow businesses to engage with totally new audiences. Dyna eStore is the easiest way to add an online store to any website or social media profile. Easily integrates into any web presence and leading POS system, enabling you to market, merchandise and sell products with mobile management and point-of-sale integration anywhere at any time.

## Ready... Set ... Sell! Dyna eStore

Add new products with the snap of a pic, share across on Facebook and Instagram, accept payments directly in the app, and manage orders right from the palm of your hand.

#### Sell on Social Media

Create a Facebook campaign in minutes to reach up to two billion active Facebook users and live chat with Facebook Messenger. Sell simultaneously on websites, social media marketplaces or in person from any device 24/7.

#### Create your store in minutes

Fast and easy setup. On the Dyna eStore platform you can create a site subdomain using your own business name. Easy Integration with other site builders lets you add a store to any existing site in minutes.