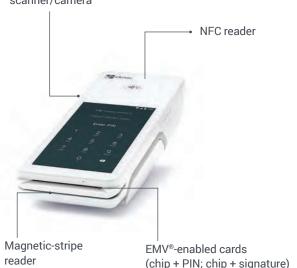

### **Specifications**

Payments accepted: Magstripe, EMV smartcard, EMV contactless (including Apple Pay®)

Security certification: PCI PTS 5.0

5-inch HD screen (1280 x 720 pixels)

Responsive capacitive touch screen for e-signature and PIN entry

2 1/4-inch printer accepting rolls of receipt paper up to 50 feet long

1D/2D barcode scanning with a dedicated button

Camera

Connectivity: Wi-Fi, optional 3G plan

Lithium-ion 7.6V/2100mAh with fast battery charging on Clover Flex cradle (included)